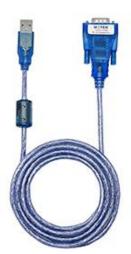

erating temperature: -40°C to 85°C; Relative humidity: 5% to 95 %
- Supports Win2000/2003/2008/2012/XP/Vista/7/8/8.1/10/CE/Mac/Linux

UTEK TECHNOLOGY 2



## 4. Pin Definiton

| DB9 Male<br>(PIN) | Output Signal         |
|-------------------|-----------------------|
| 1                 | DCD                   |
| 2                 | Send data SOUT(TXD)   |
| 3                 | Receive data SIN(RXD) |
| 4                 | DTR                   |
| 5                 | GND                   |
| 6                 | DSR                   |
| 7                 | RTS                   |
| 8                 | CTS                   |
| 9                 | RI                    |

**DB9 Male** 



USB-A: The picture of USB signal input and pin assignment



## **5. Product View (Appearance)**







### 6. Structure dimensions



## 7. Ordering

|         | Signal/Port |