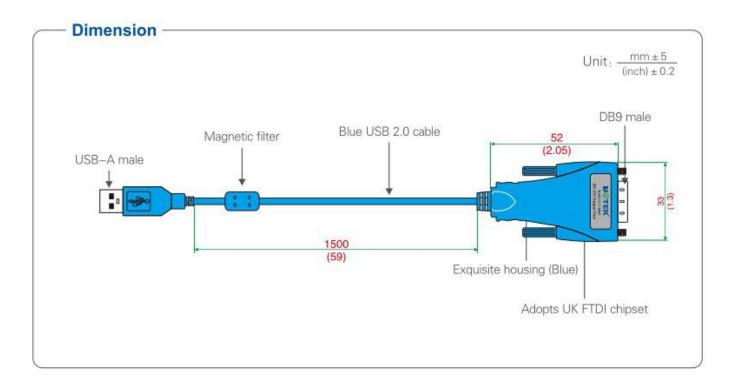

C; Relative humidity: 5% to 95 %
- Supports Win2000/2003/2008/2012/XP/Vista/7/8/8.1/10/CE/Mac/Linux

UTEK TECHNOLOGY 2



## 4. Pin Definiton

| DB9 Male<br>(PIN) | Output Signal         |
|-------------------|-----------------------|
| 1                 | DCD                   |
| 2                 | Send data SOUT(TXD)   |
| 3                 | Receive data SIN(RXD) |
| 4                 | DTR                   |
| 5                 | GND                   |
| 6                 | DSR                   |
| 7                 | RTS                   |
| 8                 | CTS                   |
| 9                 | RI                    |

**DB9 Male** 



USB-A: The picture of USB signal input and pin assignment



## **5. Product View (Appearance)**







### 6. Structure dimensions



## 7. Ordering

|         | Signal/Port |