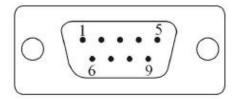

## 4. Pin Definiton

| DB9 Male<br>(PIN) | Output Signal         |
|-------------------|-----------------------|
| 1                 | DCD                   |
| 2                 | Send data SOUT(TXD)   |
| 3                 | Receive data SIN(RXD) |
| 4                 | DTR                   |
| 5                 | GND                   |
| 6                 | DSR                   |
| 7                 | RTS                   |
| 8                 | CTS                   |
| 9                 | RI                    |

**DB9 Male** 

USB-A: The picture of USB signal input and pin assignment