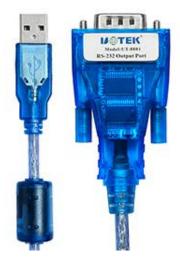

Operating temperature: -40°C to 85°C; Relative humidity: 5% to 95 %
- Supports Win2000/2003/2008/2012/XP/Vista/7/8/8.1/10/CE/Mac/Linux

UTEK TECHNOLOGY 2



## 4. Pin Definiton

| DB9 Male<br>(PIN) | Output Signal         |
|-------------------|-----------------------|
| 1                 | DCD                   |
| 2                 | Send data SOUT(TXD)   |
| 3                 | Receive data SIN(RXD) |
| 4                 | DTR                   |
| 5                 | GND                   |
| 6                 | DSR                   |
| 7                 | RTS                   |
| 8                 | CTS                   |
| 9                 | RI                    |

**DB9 Male** 



USB-A: The picture of USB signal input and pin assignment



## **5. Product View (Appearance)**







### 6. Structure dimensions



## 7. Ordering

|         | Signal/Port |