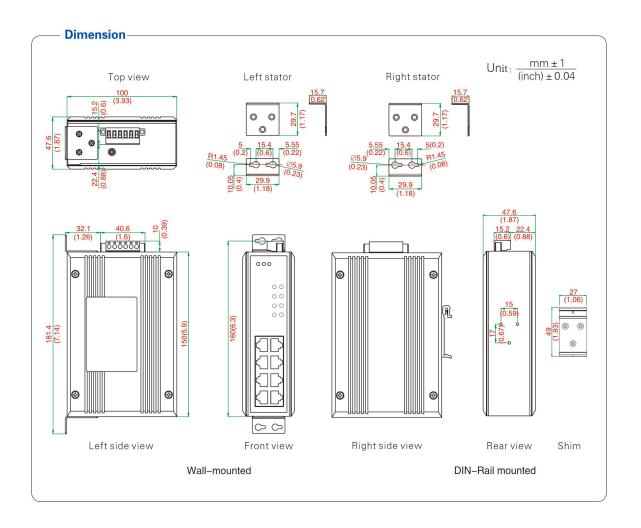

#### **Mechanical Characteristics**

IP protection level: IP40

Installation: DIN-Rail /Wall Mounted

#### **Mechanical Dimension**

Dimension (W x H x D): 47.6mm x 150mm x 100mm Package dimension: 250mm x 205mm x 55mm

Weight: 810g

**Operating Environment** 

Relative humidity: 0~95%

**Industrial Standards** 